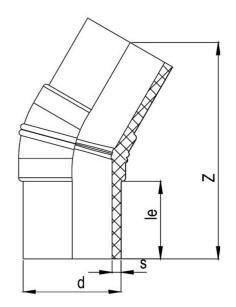

**TECHNICAL DATA | 22° ELBOW LONG SDR11** 

Standards: AS/NZS 4129 | SDR11

Size Range: 90mm - 400mm

Materials: Polyethelyne (PE) 100

Pressure Rating: PN16, Water | 10 BAR, Gas

Fitting Details: Injected

| d<br>mm | le<br>mm | Z<br>mm | s<br>mm | Weight<br>kg | Code        |
|---------|----------|---------|---------|--------------|-------------|
| 90      | 83       | 224     | 8.2     | 0.510        | BWEL112290  |
| 110     | 87       | 243     | 10.0    | 0.860        | BWEL1122110 |
| 125     | 92       | 261     | 11.4    | 1.170        | BWEL1122125 |
| 140     | 97       | 278     | 12.7    | 1.455        | BWEL1122140 |
| 160     | 103      | 298     | 14.6    | 2.170        | BWEL1122160 |
| 180     | 110      | 317     | 16.4    | 2.850        | BWEL1122180 |
| 200     | 117      | 345     | 18.2    | 3.900        | BWEL1122200 |
| 225     | 135      | 405     | 22.7    | 6.970        | BWEL1122225 |
| 250     | 135      | 405     | 22.7    | 6.970        | BWEL1122250 |
| 280     | 146      | 444     | 25.4    | 9.920        | BWEL1122280 |
| 315     | 158      | 478     | 28.6    | 13.220       | BWEL1122315 |
| 355     | 173      | 475     | 32.3    | 20.120       | BWEL1122355 |
| 400     | 189      | 522     | 36.4    | 27.370       | BWEL1122400 |