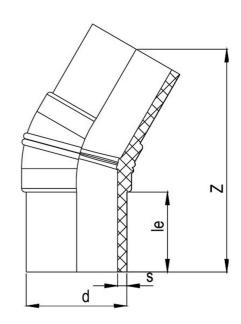

**TECHNICAL DATA | 22° ELBOW LONG SDR17** 

Standards: AS/NZS 4129 | SDR17

Size Range: 90mm - 400mm

Materials: Polyethelyne (PE) 100

Pressure Rating: PN10, Water

• Injected Fitting Details:

Welded Design

| d<br>mm | le<br>mm | Z<br>mm | s<br>mm | Weight<br>kg | Code        |
|---------|----------|---------|---------|--------------|-------------|
| 90      | 83       | 224     | 5.4     | 0.360        | BWEL172290  |
| 110     | 87       | 243     | 6.6     | 0.595        | BWEL1722110 |
| 125     | 92       | 261     | 7.4     | 0.795        | BWEL1722125 |
| 140     | 97       | 278     | 8.3     | 1.040        | BWEL1722140 |
| 160     | 103      | 298     | 9.5     | 1.515        | BWEL1722160 |
| 180     | 110      | 317     | 10.7    | 2.090        | BWEL1722180 |
| 200     | 117      | 345     | 11.9    | 3.105        | BWEL1722200 |
| 225     | 125      | 373     | 13.4    | 3.690        | BWEL1722225 |
| 250     | 135      | 405     | 14.8    | 5.150        | BWEL1722250 |
| 280     | 146      | 444     | 16.6    | 6.670        | BWEL1722280 |
| 315     | 158      | 478     | 18.7    | 9.790        | BWEL1722315 |
| 355     | 173      | 475     | 21.1    | 13.650       | BWEL1722355 |
| 400     | 189      | 522     | 23.7    | 19.550       | BWEL1722400 |