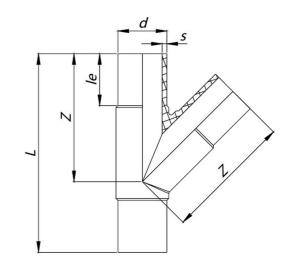

Welded Design

| d<br>mm | L<br>mm | le<br>mm | Z<br>mm | s<br>mm | Weight<br>kg | Code        |
|---------|---------|----------|---------|---------|--------------|-------------|
| 63      | 254     | 67       | 164     | 5.8     | 0.455        | BWJL114563  |
| 75      | 284     | 72       | 185     | 6.8     | 0.710        | BWJL114575  |
| 90      | 321     | 83       | 213     | 8.2     | 1.140        | BWJL114590  |
| 110     | 376     | 87       | 251     | 10      | 1.980        | BWJ1145110  |
| 125     | 412     | 92       | 277     | 11.4    | 2.930        | BWJ1145125  |
| 160     | 531     | 103      | 356     | 14.6    | 6.170        | BWJ1145160  |
| 180     | 578     | 110      | 394     | 6.4     | 8.610        | BWJL1145180 |
| 200     | 630     | 117      | 430     | 18.2    | 11.430       | BWJL1145200 |
| 225     | 692     | 125      | 475     | 20.5    | 15.950       | BWJL1145225 |

22.7

19.680

BWJL1145250

## Note:

250

729

135

507

Installation should always be performed by a licensed operator. It is the responsibility of the installer to check that both the pipe(s) and fitting(s) that are installed are compatible, only compatible materials should be joined together. It is the responsibility of the licensed installer to check the PN and SDR ratings marked on the fitting(s) and ensure that the pipe is compatible. Correct installation procedures should always be followed.