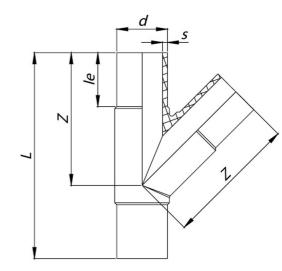

## **TECHNICAL DATA | 45° JUNCTION LONG SDR17**

Standards: AS/NZS 4129 | SDR17

Size Range: 63mm - 250mm

Materials: Polyethelyne (PE) 100

Pressure Rating: PN10, Water | 5 BAR, Gas

Fitting Details: Injected

| d<br>mm | L<br>mm | le<br>mm | Z<br>mm | s<br>mm | Weight<br>kg | Code        |
|---------|---------|----------|---------|---------|--------------|-------------|
| 63      | 254     | 67       | 164     | 3.8     | 0.370        | BWJL174563  |
| 75      | 284     | 72       | 185     | 4.5     | 0.540        | BWJL174575  |
| 90      | 321     | 83       | 213     | 5.4     | 0.830        | BWJL174590  |
| 110     | 376     | 87       | 251     | 6.6     | 1.450        | BWTJ1745110 |
| 125     | 412     | 92       | 277     | 7.4     | 2.130        | BWTJ1745125 |
| 160     | 531     | 103      | 356     | 9.5     | 4.560        | BWTJ1745160 |
| 180     | 578     | 110      | 394     | 10.7    | 6.390        | BWJL1745180 |
| 200     | 630     | 117      | 430     | 11.9    | 8.350        | BWJL1745200 |
| 225     | 692     | 125      | 475     | 13.4    | 11.860       | BWJL1745225 |
| 250     | 729     | 135      | 507     | 14.8    | 15.480       | BWJL1745250 |