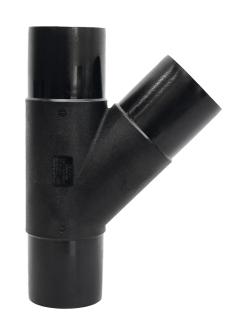

## **TECHNICAL DATA | 45° JUNCTION LONG SDR17**

Standards: AS/NZS 4129 | SDR17

Size Range: 63mm - 250mm

Materials: Polyethelyne (PE) 100

Pressure Rating: PN10, Water | 5 BAR, Gas

Fitting Details: Injected

| d<br>mm | L<br>mm | le<br>mm | Z<br>mm | s<br>mm | Weight<br>kg | Code        |
|---------|---------|----------|---------|---------|--------------|-------------|
| 63      | 254     | 67       | 164     | 3.8     | 0.370        | BWJL174563  |
| 75      | 284     | 72       | 185     | 4.5     | 0.540        | BWJL174575  |
| 90      | 321     | 83       | 213     | 5.4     | 0.830        | BWJL174590  |
| 110     | 376     | 87       | 251     | 6.6     | 1.450        | BWTJ1745110 |
| 125     | 412     | 92       | 277     | 7.4     | 2.130        | BWTJ1745125 |
| 160     | 531     | 103      | 356     | 9.5     | 4.560        | BWTJ1745160 |
| 180     | 578     | 110      | 394     | 10.7    | 6.390        | BWJL1745180 |
| 200     | 630     | 117      | 430     | 11.9    | 8.350        | BWJL1745200 |
| 225     | 692     | 125      | 475     | 13.4    | 11.860       | BWJL1745225 |
| 250     | 729     | 135      | 507     | 14.8    | 15.480       | BWJL1745250 |