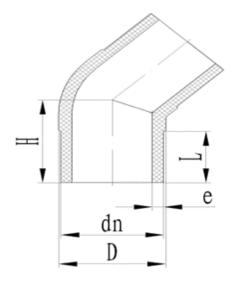

| size<br>mm | dn<br>mm | H<br>mm | L<br>mm | D<br>mm | e<br>mm | Weight<br>kg | Code        |
|------------|----------|---------|---------|---------|---------|--------------|-------------|
| 450        | 458      | 227     | 110     | 468     | 40.9    | 27.7         | BWEL1145450 |
| 500        | 508      | 238     | 110     | 519     | 45.40   | 35.5         | BWEL1145500 |
| 560        | 561      | 247     | 110     | 569     | 50.8    | 42.1         | BWEL1145560 |
| 630        | 630      | 270     | 110     | 650     | 57.2    | 67.9         | BWEL1145630 |