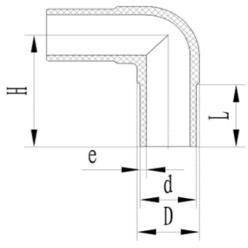

| size<br>mm | dn<br>mm | H<br>mm | L<br>mm | D<br>mm | e<br>mm | Weight<br>kg | Code        |
|------------|----------|---------|---------|---------|---------|--------------|-------------|
| 450        | 458      | 379     | 110     | 468     | 40.9    | 42.9         | BWEL1190450 |
| 500        | 508      | 405     | 110     | 519     | 45.4    | 55.8         | BWEL1190500 |
| 560        | 561      | 439     | 110     | 579     | 50.8    | 73.5         | BWEL1190560 |
| 630        | 630      | 480     | 110     | 656     | 57.2    | 115.8        | BWEL1190630 |