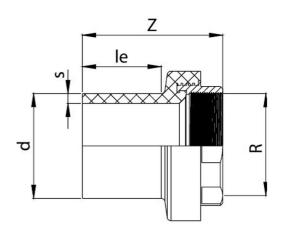

• Female Thread

Fitting Details: • Injected

• Long Spigot

| d<br>mm | R<br>inch | le<br>mm | Z<br>mm | S<br>mm | Weight<br>kg | Code       |
|---------|-----------|----------|---------|---------|--------------|------------|
| 20      | 1/2"      | 41       | 75      | 3       | 0.065        | EFTAF2012  |
| 25      | 3/4"      | 41       | 78      | 3       | 0.095        | EFTAF2534  |
| 32      | 1"        | 44       | 85      | 3       | 0.145        | EFTAF321   |
| 40      | 1 1/4"    | 49       | 100     | 3.7     | 0.270        | EFTAF40114 |
| 50      | 1 1/2"    | 55       | 111     | 4.6     | 0.375        | EFTAF50112 |
| 63      | 2"        | 63       | 124     | 5.8     | 0.550        | EFTAF632   |
| 75 *    | 2 1/2"    | 70       | 129     | 6.8     | 0.825        | EFTAF75212 |
| 90 *    | 3"        | 79       | 144     | 8.2     | 1.130        | EFTAF903   |
| 110 *   | 4"        | 82       | 147     | 10      | 1.690        | EFTAF1104  |
| 125 *   | 4"        | 87       | 153     | 11.4    | 1.760        | EFTAF1254  |