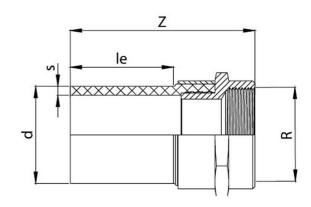

• Female Thread

Fitting Details: • Injected

• Long Spigot

| d<br>mm | R<br>inch | le<br>mm | Z<br>mm | S<br>mm | Weight<br>kg | Code       |
|---------|-----------|----------|---------|---------|--------------|------------|
| 20      | 1/2"      | 41       | 75      | 3       | 0.065        | EFTAF2012  |
| 25      | 3/4"      | 41       | 78      | 3       | 0.095        | EFTAF2534  |
| 32      | 1"        | 44       | 85      | 3       | 0.145        | EFTAF321   |
| 40      | 1 1/4"    | 49       | 100     | 3.7     | 0.270        | EFTAF40114 |
| 50      | 1 1/2"    | 55       | 111     | 4.6     | 0.375        | EFTAF50112 |
| 63      | 2"        | 63       | 124     | 5.8     | 0.550        | EFTAF632   |
| 75 *    | 2 1/2"    | 70       | 129     | 6.8     | 0.825        | EFTAF75212 |
| 90 *    | 3"        | 79       | 144     | 8.2     | 1.130        | EFTAF903   |
| 110 *   | 4"        | 82       | 147     | 10      | 1.690        | EFTAF1104  |
| 125 *   | 4"        | 87       | 153     | 11.4    | 1.760        | EFTAF1254  |