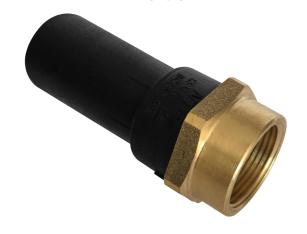

## TECHNICAL DATA | BRASS TRANSITION ADAPTOR FEMALE

Standards: AS/NZS 4129 | MS58 Size Range: 20 x 1/2" - 125 x 4"

Materials: Polyethelyne (PE) 100

**Brass** 

Pressure Rating: PN16, Water | PN10, Gas

\*Compatible for water applications only

• Female Thread

Fitting Details: • Injected

• Long Spigot

| d<br>mm | R<br>inch | le<br>mm | Z<br>mm | S<br>mm | Weight<br>kg | Code       |
|---------|-----------|----------|---------|---------|--------------|------------|
| 20      | 1/2"      | 41       | 75      | 3       | 0.065        | EFTAF2012  |
| 25      | 3/4"      | 41       | 78      | 3       | 0.095        | EFTAF2534  |
| 32      | 1"        | 44       | 85      | 3       | 0.145        | EFTAF321   |
| 40      | 1 1/4"    | 49       | 100     | 3.7     | 0.270        | EFTAF40114 |
| 50      | 1 1/2"    | 55       | 111     | 4.6     | 0.375        | EFTAF50112 |
| 63      | 2"        | 63       | 124     | 5.8     | 0.550        | EFTAF632   |
| 75 *    | 2 1/2"    | 70       | 129     | 6.8     | 0.825        | EFTAF75212 |
| 90 *    | 3"        | 79       | 144     | 8.2     | 1.130        | EFTAF903   |
| 110 *   | 4"        | 82       | 147     | 10      | 1.690        | EFTAF1104  |
| 125 *   | 4"        | 87       | 153     | 11.4    | 1.760        | EFTAF1254  |