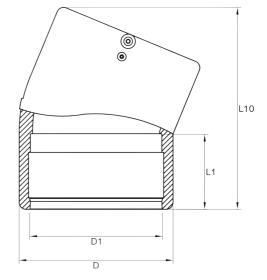

| d<br>mm | L10<br>mm | L1<br>mm | D<br>mm | D1<br>mm | Weight<br>kg | Compatibilty<br>SDR | Code     |
|---------|-----------|----------|---------|----------|--------------|---------------------|----------|
| 180     | 278       | 105      | 213     | 180      | 2.89         | 11 - 17.6           | EFE22180 |