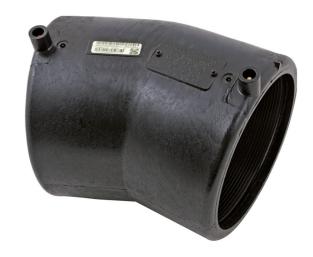

## TECHNICAL DATA | EF ELBOW 22.5°

Standards: AS/NZS 4129 | SDR11 | SDR17

Size: 180mm

Materials: Polyethelyne (PE) 100
Pressure Rating: PN16, Water | PN10, Gas

Fitting Details: • Injected

• 4mm pin connectors