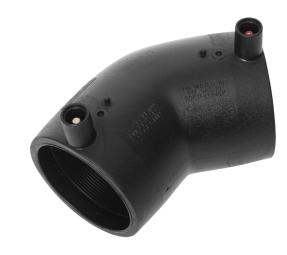

## TECHNICAL DATA | EF ELBOW 45°

Standards: AS/NZS 4129 | SDR11 | SDR17

Size Range: 32 mm - 180 mm

Materials: Polyethelyne (PE) 100

Pressure Rating: PN16, Water | PN10, Gas

Fitting Details: • Injected

• 4mm pin connectors