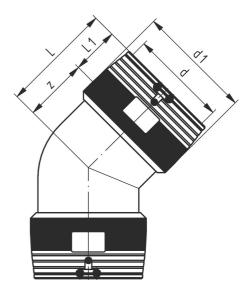

• Two separate fusion zones

| d<br>mm | d1<br>mm | L<br>mm | L1<br>mm | z<br>mm | Weight<br>kg | Code     |
|---------|----------|---------|----------|---------|--------------|----------|
| 200     | 250      | 232     | 104      | 128     | 7.566        | EFE45200 |
| 225     | 280      | 247     | 112      | 135     | 11.3         | EFE45225 |
| 250     | 310      | 275     | 123      | 152     | 13.5         | EFE45250 |