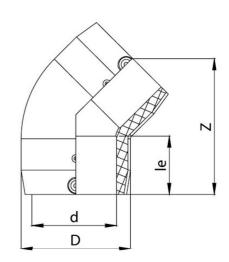

| d<br>mm | D<br>mm | Z<br>mm | le<br>mm | Weight<br>kg | Compatibilty<br>SDR | Code     |
|---------|---------|---------|----------|--------------|---------------------|----------|
| 32      | 44      | 99      | 40       | 0.085        | 9, 11               | EFE4532  |
| 40      | 52      | 108     | 41.5     | 0.105        | 9, 11               | EFE4540  |
| 50      | 63      | 124     | 44.5     | 0.145        | 9, 11               | EFE4550  |
| 63      | 78.5    | 137     | 50       | 0.240        | 9, 11               | EFE4563  |
| 75      | 94      | 153     | 53       | 0.355        | 9, 17               | EFE4575  |
| 90      | 117     | 177     | 60       | 0.560        | 9, 17               | EFE4590  |
| 110     | 137     | 213     | 75       | 0.940        | 9, 17               | EFE45110 |
| 125     | 154     | 240     | 79       | 1.260        | 9, 17               | EFE45125 |
| 160     | 201     | 283     | 89       | 4.310        | 9, 17               | EFE45160 |
| 180     | 222     | 299     | 90       | 3.330        | 9, 17               | EFE45180 |