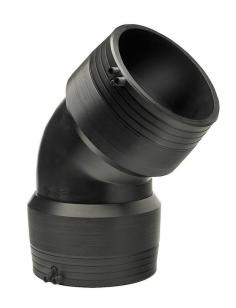

## TECHNICAL DATA | EF ELBOW 45°

Standards: AS/NZS 4129 | SDR11 | ISO S5

Size Range: 200 mm - 250 mm Materials: Polyethelyne (PE) 100

Pressure Rating: PN16 (Water)

• 4 mm pin connectors

Fitting Details: • Limited path fusion indicators