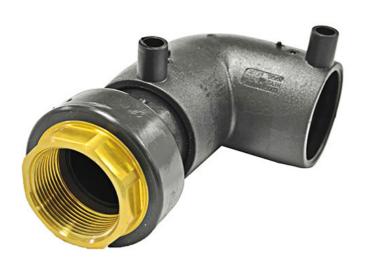

## TECHNICAL DATA | 90° TRANSITION ELBOW FEMALE

Standards: AS/NZS 4129 | MS58

Size Range: 25mm x 3/4" - 63mm x 2"

Materials:

Polyethelyne (PE) 100Coated CW617N Brass

Pressure Rating: PN16, Water | PN10, Gas

Fitting Details: Female BSP Thread

| D1<br>mm | D<br>inch | L<br>mm | L1<br>mm | L2<br>mm | L3<br>mm | D2<br>mm | Fusion<br>Time<br>Secs | Cooling<br>Time<br>mins | Weight<br>kg | Code         |
|----------|-----------|---------|----------|----------|----------|----------|------------------------|-------------------------|--------------|--------------|
| 25       | 3/4"      | 123     | 91       | 47       | 44       | 35       | 30                     | 3                       | 0.31         | EFTEF902534  |
| 32       | 1"        | 144     | 100      | 60       | 40       | 44       | 60                     | 5                       | 0.30         | EFTEF90321   |
| 40       | 1 1/4'    | 158     | 109      | 67       | 42       | 52       | 50                     | 5                       | 0.52         | EFTEF9040114 |
| 50       | 1 1/2"    | 182     | 124      | 79       | 45       | 63       | 90                     | 5                       | 0.65         | EFTEF9050112 |
| 63       | 2"        | 214     | 141      | 91       | 50       | 81       | 35                     | 5                       | 0.95         | EFTEF90632   |