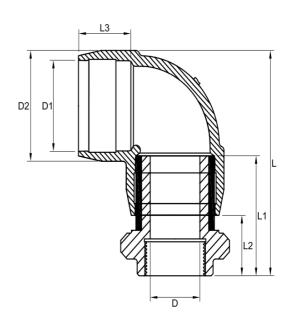

Fitting Details: Female BSP Thread

| D1<br>mm | D<br>inch | L<br>mm | L1<br>mm | L2<br>mm | L3<br>mm | D2<br>mm | Fusion<br>Time<br>Secs | Cooling<br>Time<br>mins | Weight<br>kg | Code         |
|----------|-----------|---------|----------|----------|----------|----------|------------------------|-------------------------|--------------|--------------|
| 25       | 3/4"      | 123     | 91       | 47       | 44       | 35       | 30                     | 3                       | 0.31         | EFTEF902534  |
| 32       | 1"        | 144     | 100      | 60       | 40       | 44       | 60                     | 5                       | 0.30         | EFTEF90321   |
| 40       | 1 1/4'    | 158     | 109      | 67       | 42       | 52       | 50                     | 5                       | 0.52         | EFTEF9040114 |
| 50       | 1 1/2"    | 182     | 124      | 79       | 45       | 63       | 90                     | 5                       | 0.65         | EFTEF9050112 |
| 63       | 2"        | 214     | 141      | 91       | 50       | 81       | 35                     | 5                       | 0.95         | EFTEF90632   |