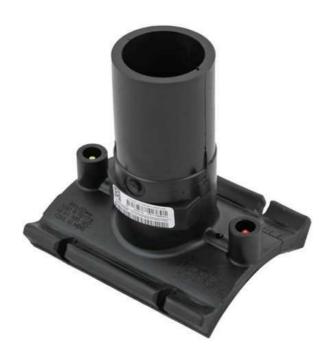

## TECHNICAL DATA | EF BRANCH SADDLE

Standards: AS/NZS 4129 | SDR11 | SDR17

Size Range: 250 mm x 63 mm - 450 mm x 63 mm

Materials: Polyethelyne (PE) 100

Pressure Rating: PN16, Water | PN10, Gas

Fitting Details:

• 63mm outlet

4mm automatic pin

| size<br>mm | H<br>mm | H1<br>mm | W10<br>mm | E<br>mm | Weight<br>kg | Compatibilty<br>SDR | Code       |
|------------|---------|----------|-----------|---------|--------------|---------------------|------------|
| 250 x 63   | 125     | 75       | 146       | 122     | 0.36         | 11 - 21             | EFBSU25063 |
| 280 x 63   | 140     | 75       | 146       | 122     | 0.35         | 11 - 21             | EFBSU28063 |
| 315 x 63   | 140     | 75       | 146       | 122     | 0.382        | 11 - 21             | EFBSU31563 |
| 355 x 63   | 140     | 75       | 146       | 122     | 0.391        | 11 - 21             | EFBSU35563 |
| 400 x 63   | 146     | 72       | 146       | 152     | 0.4          | 11 -21              | EFBSU40063 |
| 450 x 63   | 146     | 72       | 146       | 152     | 0.4          | 11 - 21             | EFBSU45063 |