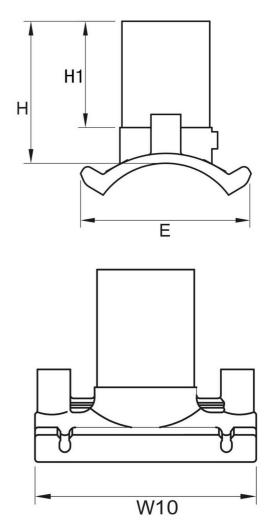

• 63mm outlet

4mm automatic pin

| size<br>mm | H<br>mm | H1<br>mm | W10<br>mm | E<br>mm | Weight<br>kg | Compatibilty<br>SDR | Code       |
|------------|---------|----------|-----------|---------|--------------|---------------------|------------|
| 250 x 63   | 125     | 75       | 146       | 122     | 0.36         | 11 - 21             | EFBSU25063 |
| 280 x 63   | 140     | 75       | 146       | 122     | 0.35         | 11 - 21             | EFBSU28063 |
| 315 x 63   | 140     | 75       | 146       | 122     | 0.382        | 11 - 21             | EFBSU31563 |
| 355 x 63   | 140     | 75       | 146       | 122     | 0.391        | 11 - 21             | EFBSU35563 |
| 400 x 63   | 146     | 72       | 146       | 152     | 0.4          | 11 -21              | EFBSU40063 |
| 450 x 63   | 146     | 72       | 146       | 152     | 0.4          | 11 - 21             | EFBSU45063 |