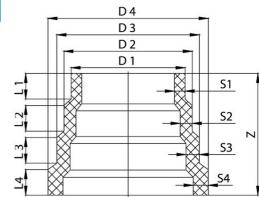

| D4<br>mm | D1<br>mm | D3<br>mm |     | L1<br>mm |    |    |    | Z<br>mm | Weight<br>kg | Code         |
|----------|----------|----------|-----|----------|----|----|----|---------|--------------|--------------|
| 225      | 160      | 200      | 180 | 36       | 36 | 36 | 36 | 171     | 1.730        | BWRM11225160 |
| 315      | 225      | 280      | 250 | 36       | 36 | 36 | 36 | 171     | 3.800        | BWRM11315225 |
| 450      | 315      | 400      | 355 | 36       | 36 | 36 | 52 | 176     | 8.515        | BWRM11450315 |
| 630      | 450      | 560      | 500 | 36       | 36 | 36 | 72 | 200     | 19.740       | BWRM11630450 |