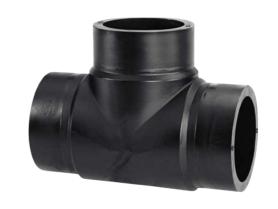

## **TECHNICAL DATA | TEE SHORT SDR11**

Standards: AS/NZS 4129 | SDR11

Size Range: 450mm - 630mm

Materials: Polyethelyne (PE) 100

Pressure Rating: PN16, Water | 10 BAR, Gas

Fitting Details: Injected

| D<br>mm | L10<br>mm | L1<br>mm | A<br>mm | Weight<br>kg | Code    |
|---------|-----------|----------|---------|--------------|---------|
| 450     | 732       | 100      | 366     | 39.4         | BT11450 |
| 500     | 855       | 130      | 427.5   | 58.2         | BT11500 |
| 560     | 865       | 100      | 432.5   | 67.5         | BT11560 |
| 630     | 1020      | 130      | 510     | 104.2        | BT11630 |