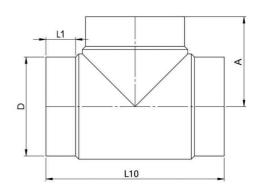

## **TECHNICAL DATA | TEE SHORT SDR11**

Standards: AS/NZS 4129 | SDR11

Size Range: 450mm - 630mm

Materials: Polyethelyne (PE) 100

Pressure Rating: PN16, Water | 10 BAR, Gas

Fitting Details: Injected

| D<br>mm | L10<br>mm | L1<br>mm | A<br>mm | Weight<br>kg | Code    |
|---------|-----------|----------|---------|--------------|---------|
| 450     | 732       | 100      | 366     | 39.4         | BT11450 |
| 500     | 855       | 130      | 427.5   | 58.2         | BT11500 |
| 560     | 865       | 100      | 432.5   | 67.5         | BT11560 |
| 630     | 1020      | 130      | 510     | 104.2        | BT11630 |