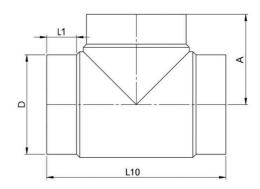

## **TECHNICAL DATA | TEE SHORT SDR17**

Standards: AS/NZS 4129 | SDR17

Size Range: 450mm - 630mm

Materials: Polyethelyne (PE) 100

Pressure Rating: PN10, Water | 5 BAR, Gas

Fitting Details: Injected

| D<br>mm | L10<br>mm | L1<br>mm | A<br>mm | Weight<br>kg | Code    |
|---------|-----------|----------|---------|--------------|---------|
| 450     | 732       | 100      | 732     | 39.4         | BT17450 |
| 500     | 855       | 130      | 855     | 58.2         | BT17500 |
| 560     | 865       | 100      | 865     | 67.5         | BT17560 |
| 630     | 1020      | 130      | 1020    | 104.2        | BT17630 |