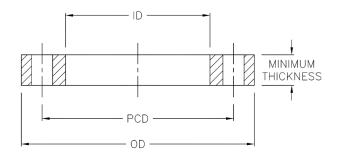

| Nominal<br>Pipe OD<br>mm | OD<br>mm | ID<br>mm | Thickness<br>mm | PCD<br>mm | Bolt Hole No.<br>x Dia | Bolt Size<br>mm | Code      |
|--------------------------|----------|----------|-----------------|-----------|------------------------|-----------------|-----------|
| 110                      | 215      | N/A      | 13              | 178       | 8 x 18                 | M16             | BWBFE110  |
| 160                      | 280      | N/A      | 17              | 235       | 8 x 22                 | M20             | BWBFE160  |
| 200                      | 335      | N/A      | 19              | 292       | 8 x 22                 | M20             | BWBFE200  |
| 250                      | 405      | N/A      | 22              | 356       | 12 x 22                | M20             | BWBFE250  |
| 315                      | 455      | N/A      | 25              | 406       | 12 x 26                | M24             | BWBFE315  |
| 450                      | 640      | N/A      | 35              | 584       | 16 x 26                | M24             | BWBFE450  |
| 560                      | 760      | N/A      | 44              | 699       | 16 x 30                | M27             | BWBFE560  |
| 630                      | 825      | N/A      | 48              | 756       | 16 x 33                | M30             | BWBFE630  |
| 710                      | 910      | N/A      | 51              | 845       | 20 x 33                | M30             | BWBFE710  |
| 1000                     | 1255     | N/A      | 67              | 1175      | 24 x 39                | M36             | BWBFE1000 |