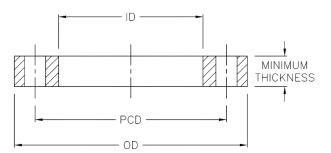

| Nominal<br>Pipe OD<br>mm | OD<br>mm | ID<br>mm | Thickness<br>mm | PCD<br>mm | Bolt Hole<br>No. x Dia | Bolt Size<br>mm | Code        |
|--------------------------|----------|----------|-----------------|-----------|------------------------|-----------------|-------------|
| 110                      | 215      | N/A      | 13              | 178       | 4 x 18                 | M16             | BWBFSSD110  |
| 180                      | 280      | N/A      | 13              | 235       | 8 x 18                 | M16             | BWBFSSD160  |
| 200                      | 335      | N/A      | 19              | 292       | 8 x 18                 | M16             | BWBFSSD200  |
| 250                      | 405      | N/A      | 19              | 356       | 8 x 22                 | M20             | BWBFSSD250  |
| 315                      | 455      | N/A      | 23              | 406       | 12 x 22                | M20             | BWBFSSD315  |
| 450                      | 640      | N/A      | 30              | 584       | 12 x 26                | M24             | BWBFSSD450  |
| 630                      | 825      | N/A      | 48              | 756       | 16 x 30                | M27             | BWBFSSD630  |
| 710                      | 910      | N/A      | 56              | 845       | 20 x 30                | M27             | BWBFSSD710  |
| 1000                     | 1255     | N/A      | 66              | 1175      | 24 x 36                | M33             | BWBFSSD1000 |