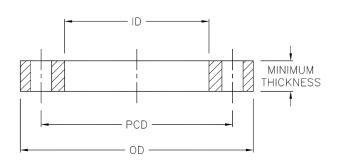

## TECHNICAL DATA | STAINLESS STEEL BLIND FLANGE TABLE E

Standards: AS2129

Size Range: 110mm x 1000mm Materials: Stainless Steel 316

Pressure Rating: PN16

| Nominal<br>Pipe OD<br>mm | OD<br>mm | ID<br>mm | Thickness<br>mm | PCD<br>mm | Bolt Hole No.<br>x Dia | Bolt Size<br>mm | Code        |
|--------------------------|----------|----------|-----------------|-----------|------------------------|-----------------|-------------|
| 110                      | 215      | N/A      | 13              | 178       | 8 x 18                 | M16             | BWBFSSE110  |
| 160                      | 280      | N/A      | 17              | 235       | 8 x 22                 | M20             | BWBFSSE160  |
| 200                      | 335      | N/A      | 19              | 292       | 8 x 22                 | M20             | BWBFSSE200  |
| 250                      | 405      | N/A      | 22              | 356       | 12 x 22                | M20             | BEBFSSE250  |
| 315                      | 455      | N/A      | 25              | 406       | 12 x 26                | M24             | BWBFSSE315  |
| 450                      | 640      | N/A      | 35              | 584       | 16 x 26                | M24             | BWBFSSE450  |
| 560                      | 760      | N/A      | 44              | 699       | 16 x 30                | M27             | BWBFE560    |
| 630                      | 825      | N/A      | 48              | 756       | 16 x 33                | M30             | BWBFSSE630  |
| 710                      | 910      | N/A      | 51              | 845       | 20 x 33                | M30             | BWBFSSE710  |
| 1000                     | 1255     | N/A      | 67              | 1175      | 24 x 39                | M36             | BWBFSSE1000 |