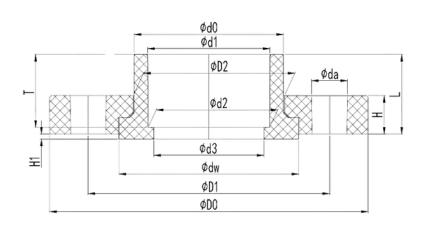

## TECHNICAL DATA | uPVC VAN STONE FLANGE | MULTIDRILLED

Standards: AS/NZS 1477 | Watermark

Size Range: 80mm - 150mm

Materials: uPVC

Pressure Rating: PN12 - PN18

| Size<br>mm | D0<br>mm | D1<br>mm | D2<br>mm | d0<br>mm | d1<br>mm | d2<br>mm | d3<br>mm | dw<br>mm | da<br>mm | T<br>mm | H<br>mm | L<br>mm | PN | Code     |
|------------|----------|----------|----------|----------|----------|----------|----------|----------|----------|---------|---------|---------|----|----------|
| 80         | 185.4    | 146      | 104.9    | 104.8    | 89.3     | 89.3     | 81.5     | 118.3    | 18       | 48.8    | 27      | 54.2    | 18 | TFLR80T  |
| 100        | 229.9    | 178      | 131.9    | 131.8    | 114.4    | 114.4    | 104.6    | 150.7    | 18       | 58.6    | 29.6    | 64.7    | 18 | TFLR100T |
| 125        | 260.6    | 210      | 161.6    | 161.6    | 140.6    | 140.6    | 130.1    | 181.7    | 22       | 70.3    | 28.9    | 81.1    | 15 | TFLR125T |
| 150        | 292.8    | 235      | 191.2    | 191.4    | 160.6    | 160.6    | 156.2    | 207.6    | 22       | 78.1    | 32.6    | 87.5    | 12 | TFLR150T |