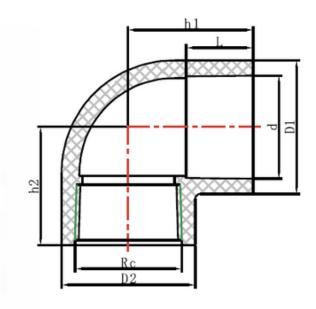

## TECHNICAL DATA | uPVC CAT 15 FAUCET ELBOW

Size Range: 15mm x 1/2" - 40mm x 1 1/2" Materials: uPVC

| Size<br>mm x inch | D1<br>mm | D2<br>mm | d<br>mm | L<br>mm | h1<br>mm | h2<br>mm | Rc<br>inch | Pressure<br>Rating | Code      |
|-------------------|----------|----------|---------|---------|----------|----------|------------|--------------------|-----------|
| 15mm x 1/2"       | 28.3     | 28.3     | 19.9    | 20      | 31       | 31       | 1/2"       | PN15               | TEF01512  |
| 20mm x 1/2"       | 33.6     | 28.3     | 27.2    | 22      | 34       | 33       | 1/2"       | PN15               | TEF02012  |
| 20mm x 3/4"       | 34.6     | 34.6     | 27.2    | 22      | 36       | 36       | 3/4"       | PN15               | TEF02034  |
| 25mm x 1/2"       | 40.6     | 28.3     | 34      | 24      | 37       | 37       | 1/2"       | PN15               | TEF02512  |
| 25mm x 3/4"       | 40.6     | 34.6     | 34      | 24      | 39       | 39       | 3/4"       | PN15               | TEF02534  |
| 25mm x 1"         | 41.6     | 41.6     | 34      | 24      | 42       | 42       | 1"         | PN15               | TEF0251   |
| 32mm x 1¼"        | 51.7     | 51.7     | 42.7    | 29      | 51       | 48       | 1 1/4"     | PN15               | TEF032114 |
| 40mm x 1½"        | 59.3     | 59.3     | 48.7    | 32      | 57       | 51       | 1 1/2"     | PN15               | TEF040112 |