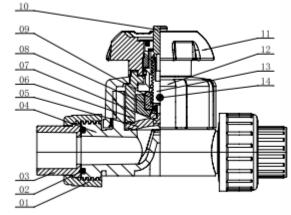

| No. | Component                    | Qty | Material            | No. | Component         | Qty | Material            |
|-----|------------------------------|-----|---------------------|-----|-------------------|-----|---------------------|
| 01  | Faucet Nut                   |     | uPVC                | 11  | Handwheel         | 1   | PP+GF30/PA6+GF30    |
| 02  | O-Ring                       |     | EPDM                | 12  | Body Nut          | 1   | PA6+GF30            |
| 03  | Faucet (DIN)                 |     | uPVC                | 13  | Stem              | 1   | Stainless Steel 304 |
| 04  | Body (DIN)                   | 1   | uPVC                | 14  | Pins              | 1   | Stainless Steel 304 |
| 05  | Diaphragm                    | 1   | EPDM                | 15  | Cover             | 1   | PP                  |
| 06  | Diaphragm water seal sleeve  | 1   | PP + GF30           | 16  | Jump Ring         | 1   | Spring Steel        |
| 07  | Hex Bolt                     | 1   | Stainless Steel 304 | 17  | Stem Screw Insert | 1   | Brass (H62)         |
| 08  | Hex Nut                      | 1   | Stainless Steel 304 | 18  | Stem Screw        | 1   | PPS                 |
| 09  | Disc Insert                  |     | Brass (H62)         | 19  | Disc              | 1   | PPS                 |
| 10  | Indicator Stem (Both Insert) | 1   | PP                  |     |                   |     |                     |