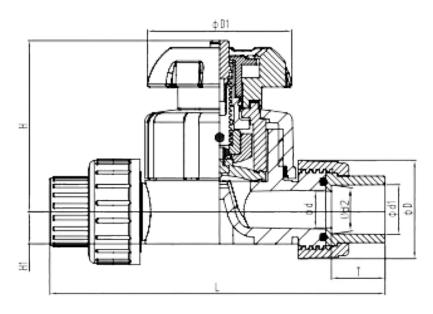

## TECHNICAL DATA | DIAPHRAGM VALVE -TRUE UNION | SOLVENT WELD

Standards: Compatible with AS/NZS 1477 Pressure Pipe Applications

Size Range: 25mm and 50mm

Fitting Details: Solvent Weld

PN Rating: PN10

| Size<br>mm | D1<br>mm | d1<br>mm | d2<br>mm | d<br>mm | H1<br>mm | H<br>mm | T<br>mm | L<br>mm | Code   |
|------------|----------|----------|----------|---------|----------|---------|---------|---------|--------|
| 20         | 65.00    | 20.30    | 19.95    | 15.00   | 14.00    | 90.00   | 16.50   | 124.00  | SDV020 |
| 25         | 65.00    | 25.30    | 24.95    | 20.00   | 18.00    | 102.00  | 19.00   | 144.00  | SDV025 |
| 32         | 93.50    | 32.30    | 31.90    | 25.00   | 21.00    | 119.00  | 22.50   | 154.00  | SDV032 |
| 40         | 93.50    | 40.35    | 39.90    | 32.00   | 26.00    | 126.00  | 26.50   | 174.00  | SDV040 |
| 50         | 121.00   | 50.35    | 49.90    | 40.00   | 33.00    | 139.00  | 31.50   | 194.00  | SDV050 |
| 65         | 121.00   | 63.40    | 62.90    | 50.00   | 39.00    | 172.00  | 36.70   | 234.00  | SDV065 |