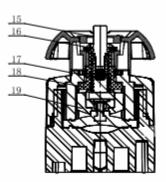

| No. | Component                    | Qty | Material            | No. | Component         | Qty | Material            |
|-----|------------------------------|-----|---------------------|-----|-------------------|-----|---------------------|
| 01  | Faucet Nut                   |     | uPVC                | 11  | Handwheel         | 1   | PP+GF30/PA6+GF30    |
| 02  | O-Ring                       |     | EPDM                | 12  | Body Nut          | 1   | PA6+GF30            |
| 03  | Faucet (DIN)                 |     | uPVC                | 13  | Stem              | 1   | Stainless Steel 304 |
| 04  | Body (DIN)                   | 1   | uPVC                | 14  | Pins              | 1   | Stainless Steel 304 |
| 05  | Diaphragm                    | 1   | EPDM                | 15  | Cover             | 1   | PP                  |
| 06  | Diaphragm water seal sleeve  | 1   | PP + GF30           | 16  | Jump Ring         | 1   | Spring Steel        |
| 07  | Hex Bolt                     | 1   | Stainless Steel 304 | 17  | Stem Screw Insert | 1   | Brass (H62)         |
| 08  | Hex Nut                      | 1   | Stainless Steel 304 | 18  | Stem Screw        | 1   | PPS                 |
| 09  | Disc Insert                  |     | Brass (H62)         | 19  | Disc              | 1   | PPS                 |
| 10  | Indicator Stem (Both Insert) | 1   | PP                  |     |                   |     |                     |